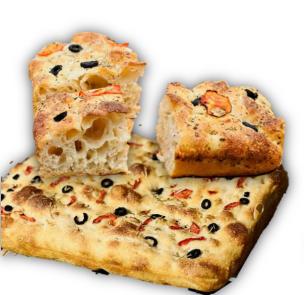

SOURDOUGH FOCACCIA RS. 1550

"Italian Soft and chewy bread with a crispy crust and savory toppings, perfect for sharing."

SOUP BOWL RS. 900 (MIN ORDER 2)
"Crusty sourdough bread bowls perfect for serving soups and stews. Delicious and