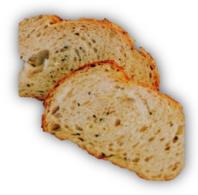

MULTI SEED: RS. 850
"Earthy and wholesome bread made with 6 types of different seeds, perfect for fibre."

CHEESE & JALAPENO: RS. 950

"a savoury, slightly spicy, Golden brown & crispy on the outside with a soft, fluffy interior".