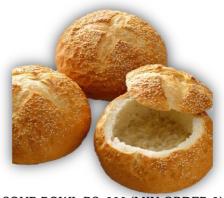

SOURDOUGH FOCACCIA RS. 1550

"Italian Soft and chewy bread with a crispy crust and savory toppings, perfect for sharing."

SOUP BOWL RS. 900 (MIN ORDER 2)
"Crusty sourdough bread bowls perfect for serving soups and stews. Delicious and