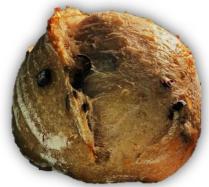

BUCKWHEAT RS. 1100

"Dense, nutty bread made with buckwheat flour and sourdough starter."

"a savoury, slightly spicy, Golden brown & crispy on the outside with a soft, fluffy interior".

SOURDOUGH CHILI & TOMATOES: RS. 950