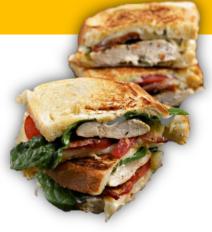

#### Sandwich Menu

MULTIGRAIN ROASTED CHICKEN SANDWICH LARGE RS. 650

"Tender & moist inside, crunchy & savoury chicken skin, flavourful filling of homemade sauce, sandwiched between 2 pieces of Multigrain Sourdough bread."