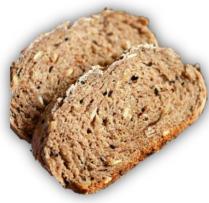

WHOLE WHEAT MULTISEED: RS. 950
"Hearty and wholesome made with whole wheat flour, a little dense, but perfect for a nutritious meal."

FIG & RAISINS RS. 950
"Sweet and nutty bread made with figs and walnuts, perfect for a gourmet treat."