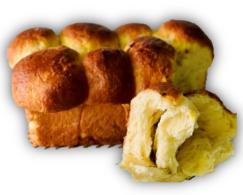

Italian sweet bread with a light, fluffy texture, enriched with butter, eggs, and dried fruit. It's often served during the holidays and has a sweet, tangy finish.



Pain de Campagne, Round Shaped Sourdough Country Loaf, Rs. 850, Its Flour, water and Salt only



BASBOUSA RS. 950 PACK OF 4

"Basbousa: a semolina cake with syrup from the Middle East."



NEW YORK ROLLS RS. 1800 (PACK OF 3)

The New York Roll, originally called The Supreme, is a round and puff pastry topped with pastry cream and then iced. Highly addictive, this croissant with American sauce can be declined in several flavours: chocolate, pistachio, caramel



SOURDOUGH BRIOCHE RS. 1550

"Sourdough brioche is a rich, buttery bread with a soft, fluffy texture and tangy flavour. Used for French toast or enjoyed on its own."



**CHOCOLATE BRIOCHE RS. 1650** 

"It is a sweet, twisted bread filled with chocolate, cinnamon, and sugar. It's popular for dessert and goes well with coffee or tea."



SOURDOUGH FOCACCIA RS. 1550

"Italian Soft and chewy bread with a crispy crust and savory toppings, perfect for sharing."



SOUP BOWL RS. 900 (MIN ORDER 2)
"Crusty sourdough bread bowls perfect for serving soups and stews. Delicious and



PITA RS. 550 (PACK OF 4)
"Fluffy, tangy pockets of sourdough bread for filling with dips and fillings."



ENGLISH MUFFIN RS. 750 (PACK OF 4)

"Small, round, and flat sourdough breads with a tangy flavour and crispy exterior."



CHICKEN PATTIES RS. 700 (PACK OF 4)
"Fluffy, crispy, tangy, sourdough patties for filling with chicken."



# Burger Menu



**BEEF BURGER** 

SINGLE PATTY 1