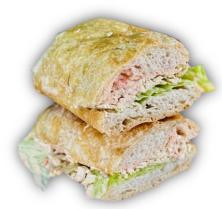

#### Sandwich Menu

MULTIGRAIN ROASTED CHICKEN SANDWICH LARGE RS. 650

"Tender & moist inside, crunchy & savoury chicken skin, flavourful filling of homemade sauce, sandwiched between 2 pieces of Multigrain Sourdough bread."