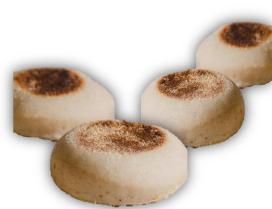

PITA RS. 550 (PACK OF 4)
"Fluffy, tangy pockets of sourdough bread for filling with dips and fillings."

ENGLISH MUFFIN RS. 750 (PACK OF 4)

"Small, round, and flat sourdough breads with a tangy flavour and crispy exterior."