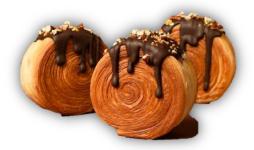

Pain de Campagne, Round Shaped Sourdough Country Loaf, Rs. 850, Its Flour, water and Salt only

BASBOUSA RS. 950 PACK OF 4

"Basbousa: a semolina cake with syrup from the Middle East."

NEW YORK ROLLS RS. 1800 (PACK OF 3)

The New York Roll, originally called The Supreme, is a round and puff pastry topped with pastry cream and then iced. Highly addictive, this croissant with American sauce can be declined in several flavours: chocolate, pistachio, caramel