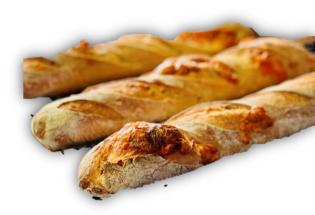

"Sourdough simit is a traditional Turkish bread with a chewy texture and multiple seeds coating."

BAGUETTE WITH CHEESE & JALAPEÑO RS. 600

Cheese and jalapeño baguette is bread with cheese and peppers inside. Slice it with garlic butter until crispy and melty. Eat it anytime.

BAGUETTE WITH CRANBERRY & WALNUT RS. 600

A tangy baguette with cranberry & walnuts. Crunchy outside, chewy inside. Perfect for cheese or jam.

CIABATTA: RS. 650 (PACK OF 2)
"Light and airy bread with a crisp crust and a chewy texture, perfect for sandwiches."