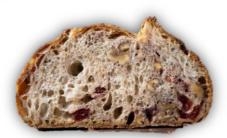

BAGUETTE WITH CRANBERRY & WALNUT RS. 600

A tangy baguette with cranberry & walnuts. Crunchy outside, chewy inside. Perfect for cheese or jam.

CIABATTA: RS. 650 (PACK OF 2)
"Light and airy bread with a crisp crust and a chewy texture, perfect for sandwiches."