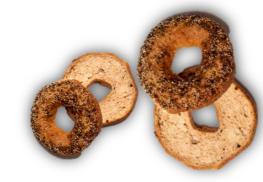

"Spicy and tangy bread made with chili and tomatoes, perfect for a bold kick"

WHOLE WHEAT BANANA RS. 1300 "Moist, sweet bread made with whole wheat flour and ripe bananas. Healthy and delicious."

PLAIN BAGELS (PACK OF 2): RS. 500 "Chewy and dense bread with a hole in the middle, perfect for toasting and toppings."