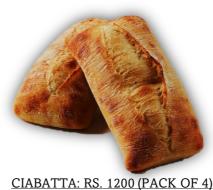

BAGUETTE WITH CRANBERRY & WALNUT RS. 600

A tangy baguette with cranberry & walnuts. Crunchy outside, chewy inside. Perfect for cheese or jam.

CIABATTA: RS. 650 (PACK OF 2)
"Light and airy bread with a crisp crust and a chewy texture, perfect for sandwiches."