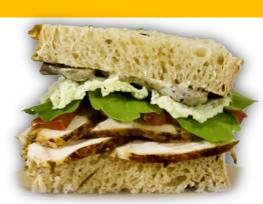

SHISH TAOUK CHICKEN SANDWICH LARGE RS. 650

Shish taouk is a Middle Eastern dish of chicken skewers marinated in spices, yogurt, lemon and garlic. It's tender, juicy and flavourful,

ROSEMARY & BLACK OLIVES ROASTED CHICKEN RS. 650

chicken, crispy & salty crispy skin, rich and smooth sauces, all stuffed between two slices of soft bread with rosemary and black olives. Does that make your mouth water?

CHEESE AND JALAPENOS ROASTED CHICKEN SANDWICH LARGE RS. 650