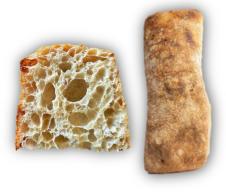

BAGUETTE WITH CRANBERRY & WALNUT RS. 600

A tangy baguette with cranberry & walnuts. Crunchy outside, chewy inside. Perfect for cheese or jam.

CIABATTA: RS. 650 (PACK OF 2)
"Light and airy bread with a crisp crust and a chewy texture, perfect for sandwiches."