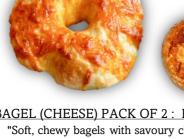

BAGEL (CHEESE) PACK OF 2: RS. 600 "Soft, chewy bagels with savoury cheese flavour. Perfect for sandwiches or toasting."

SOURDOUGH CHOCOLATE: RS. 950 "Sourdough chocolate bread is a unique and flavourful twist on classic sourdough bread, with a rich chocolatey taste."