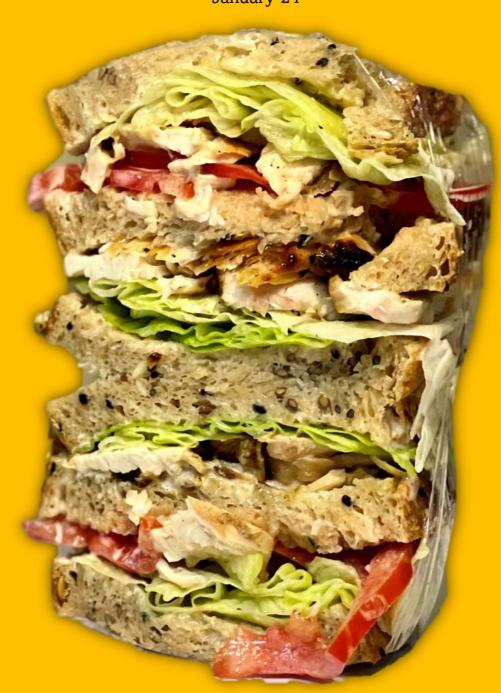

#### Sandwich Menu

MULTIGRAIN ROASTED CHICKEN SANDWICH LARGE RS. 650

"Tender & moist inside, crunchy & savoury chicken skin, flavourful filling of homemade sauce, sandwiched between 2 pieces of Multigrain Sourdough bread."

SHISH TAOUK CHICKEN SANDWICH LARGE RS. 650

Shish taouk is a Middle Eastern dish of chicken skewers marinated in spices, yogurt, lemon and garlic. It's tender, juicy and flavourful,

ROSEMARY & BLACK OLIVES ROASTED CHICKEN RS. 650

chicken, crispy & salty crispy skin, rich and smooth sauces, all stuffed between two slices of soft bread with rosemary and black olives. Does that make your mouth water?

CHEESE AND JALAPENOS ROASTED CHICKEN SANDWICH LARGE RS. 650

Jalapeño & cheese a spicy & cheesy twist to a crunchy cheese sandwich. Pairs well with this roasted chicken filling.

PLAIN ROASTED CHICKEN SANDWICH RS. 650

Simple roasted and shredded chicken piled onto fresh bread that's been slathered with fresh vegies. Loaded with diced onions

CIABATTA ROASTED CHICKEN SANDWICH LARGE RS. 700, XL RS. 850

Enjoy a zesty sandwich with ciabatta bread stuffed with fiery chicken, crisp lettuce and a smear of sauce. Yummy!

BUCKWHEAT ROASTED BEEF SANDWICH LARGE RS. 850