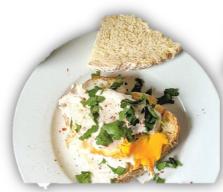

A unique buckwheat sandwich with roasted beef and mustard sauce

**EGG SANDWICH LARGE RS.550** 

Egg if your choice, scrambled, boiled, omelette, all goes well with sourdough sandwich.