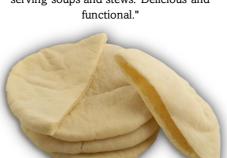

PITA RS. 550 (PACK OF 4)
"Fluffy, tangy pockets of sourdough bread for filling with dips and fillings."

ENGLISH MUFFIN RS. 750 (PACK OF 4)

"Small, round, and flat sourdough breads with a tangy flavour and crispy exterior."