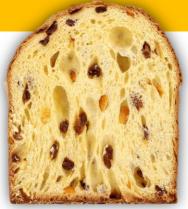

# Speciality Bread Menu

PANETTONE: RS. 5000

a traditional Italian sweet bread with a light, fluffy texture, enriched with butter, eggs, and dried fruit. It's often served during the holidays and has a sweet, tangy finish.